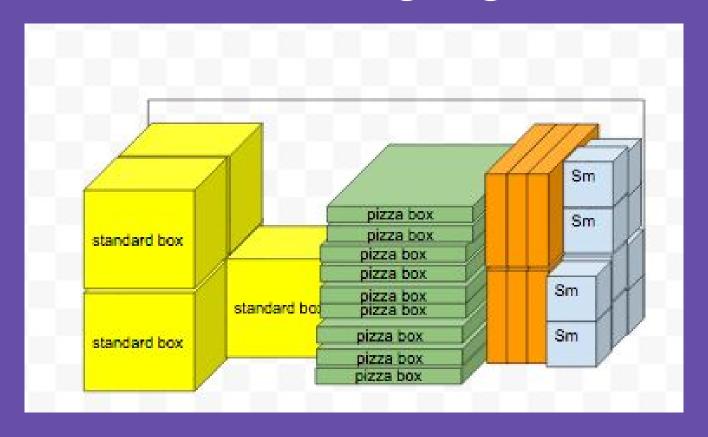

#### Space Calculator: Stacking Logic

#### Space Calculator: Stacking in Practice