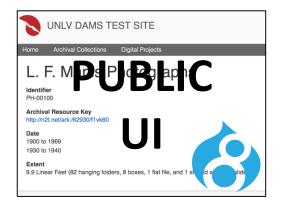

Home Archival Collections Digital Projects

### L. F. Manis Photographs

#### Identifier

PH-00100

#### Archival Resource Key

http://n2t.net/ark:/62930/f1vk60

#### Date 1900 to 1969

1930 to 1940

#### Extent

9.9 Linear Feet (82 hanging folders, 8 boxes, 1 flat file, and 1 shared album of slides)