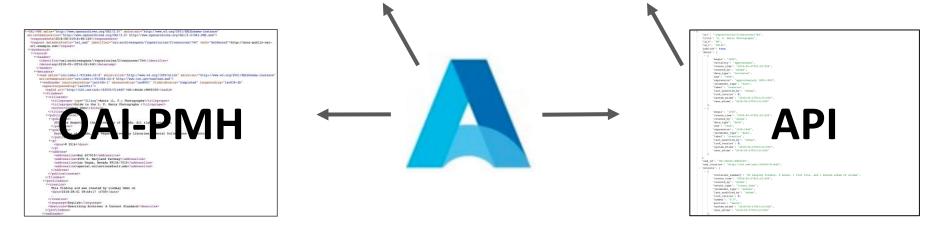

- Define Drupal Content Models (in process)
- Setup Synchonization (using Drupal 8's Migrate API)
  - API Consumption (in development)
  - Define mappings
- Create Views
- Theming