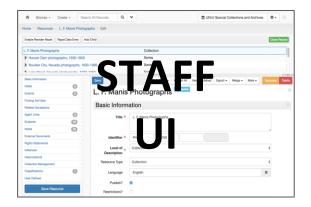

## WHAT?

| 🕈 Browse - Cr                       | sate - Sea       | arch All Records Q | *                       | 1 UNLV Special Collections and Architections | ves O.          |
|-------------------------------------|------------------|--------------------|-------------------------|----------------------------------------------|-----------------|
| Home / Resources / L                | F. Manis Photop  | graphs / Edit      |                         |                                              |                 |
| Enable Reorder Mode Rag             | oid Data Entry A | led Child          |                         |                                              | Close Record    |
| L. F. Manis Photographs             |                  |                    | Collection              |                                              |                 |
| > Hoover Dam photographs, 1930-1959 |                  |                    | Series                  |                                              |                 |
| > Boulder City, Nevada p            | photographs, 19  | 30-1959            | Serie                   |                                              |                 |
| • Lobo Manual Manuada ad            | hataanaha 109    | n 4060             | C                       |                                              |                 |
| Basic Information                   |                  | Save               |                         | View olished Export + Merge + More +         | Suppress Delete |
| Dates                               | 0 >              |                    |                         |                                              |                 |
| Extents                             | 0 >              | L. r. Manis        | Photographs             | -                                            |                 |
| Finding Aid Data                    |                  | Deals Inform       | - 41                    |                                              |                 |
| Related Accessions                  |                  | Basic Inform       | ation                   |                                              |                 |
| Agent Links                         | O >              | Title *            | L. F. Manis Photographs |                                              |                 |
| Subjects                            | <b>(</b> )       |                    |                         |                                              |                 |
| Notes                               | (1)              |                    |                         |                                              |                 |
| External Documents                  |                  | Identifier *       | PH 100                  |                                              |                 |
| <b>Flights Statements</b>           |                  |                    |                         |                                              |                 |
| Instances                           |                  | Level of           | Collectro               |                                              | 0               |
| Deaccessions                        |                  |                    | Collection              |                                              |                 |
| Collection Management               |                  | Resource Type      | Collection              |                                              | ¢               |
| Classifications                     | 0 >              | Language           | English                 |                                              | ×               |
| User Defined                        |                  | Publish?           | -                       |                                              |                 |
| Save Resourc                        |                  |                    |                         |                                              |                 |
|                                     | -                | Restrictions?      |                         |                                              |                 |

</profile

Staff will still create descriptions using ArchivesSpace. Users will see those descriptions in the Drupal site.