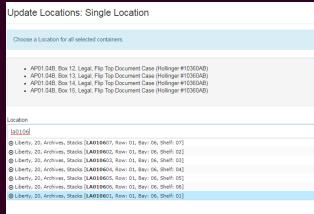

### Step 4: Select the boxes

|       |                                                         |        |                                                                                              |                   |             |         |                     |                     |                                                                                      | Bu                                                  | Ik Operations 🕶 |  |
|-------|---------------------------------------------------------|--------|----------------------------------------------------------------------------------------------|-------------------|-------------|---------|---------------------|---------------------|--------------------------------------------------------------------------------------|-----------------------------------------------------|-----------------|--|
| Click |                                                         |        | shift to sort by multiple columns.<br>Id alt while clicking a checkbox to select, or unselec | t, multiple prev  | ious rows.  |         |                     |                     | Update Co                                                                            | S Holding IDs<br>ntainer Profile<br>cations: Single |                 |  |
|       | Resource/Accession                                      | Series | Container Profile                                                                            | Container<br>Type | Indicator 🛓 | Barcode | Current<br>Location | ILS<br>Holdir<br>ID | Update Locations: Multiple Locations<br>Rapid Barcode Entry<br>Delete Top Containers |                                                     |                 |  |
|       | AP01.04B Records of<br>Board President Robert<br>McLean |        |                                                                                              | Flat File         | 1           |         |                     |                     | False                                                                                | Not<br>exported                                     | View Edit       |  |
| 8     | AP01.04B Records of                                     |        | Legal, Flip Top Document Case (Hollinger                                                     | box               | 1           |         | Liberty, 20.        |                     | False                                                                                | Not                                                 | View Edit       |  |

### Step 5. Select "Update Locations: Single Location" from the Bulk Operations Menu

Step 6. Search/select the correct location for the boxes

Step 7. Use the Update Button on the bottom left to save changes