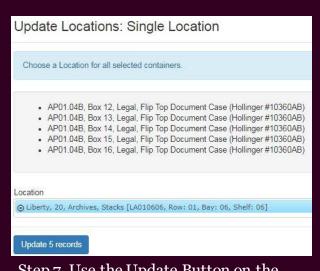

### Step 5. Select "Update Locations: Single Location" from the Bulk Operations Menu

Step 6. Search/select the correct location for the boxes

Step 7. Use the Update Button on the bottom left to save changes